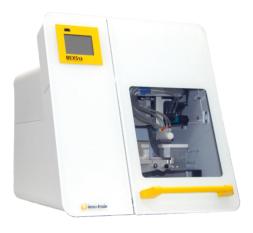

## BEXS 12 automated DNA/RNA Isolation For extraction of viral nucleic acids & genomic DNA

| Ready Gene            | SuBiTo      | FluoGene           | Software     |
|-----------------------|-------------|--------------------|--------------|
| PCR & Electrophoresis | Ready Plate | DNA/RNA-Extraction | Life Science |

## AUTOMATED ISOLATION OF 12 SAMPLES WITH BEXS 12 READY EXTRACTION KITS

**BEXS 12** (Bead Extraction System 12) is a fully automatic device for DNA/RNA extraction from multiple clinical samples - e.g. swabs or blood - based on magnetic particle separation technology.

## **DELIVERY SCOPE**

- BEXS 12 instrument
- Barcode reader
- Pen for operating the touchscreen display
- BEXS 12 Tip & Tube Rack
- Holders for set of buffer bottles
- Bottle spikes
- BEXS 12 bottle tubing set
- Calibration plate with corresponding 1.4 ml tubes